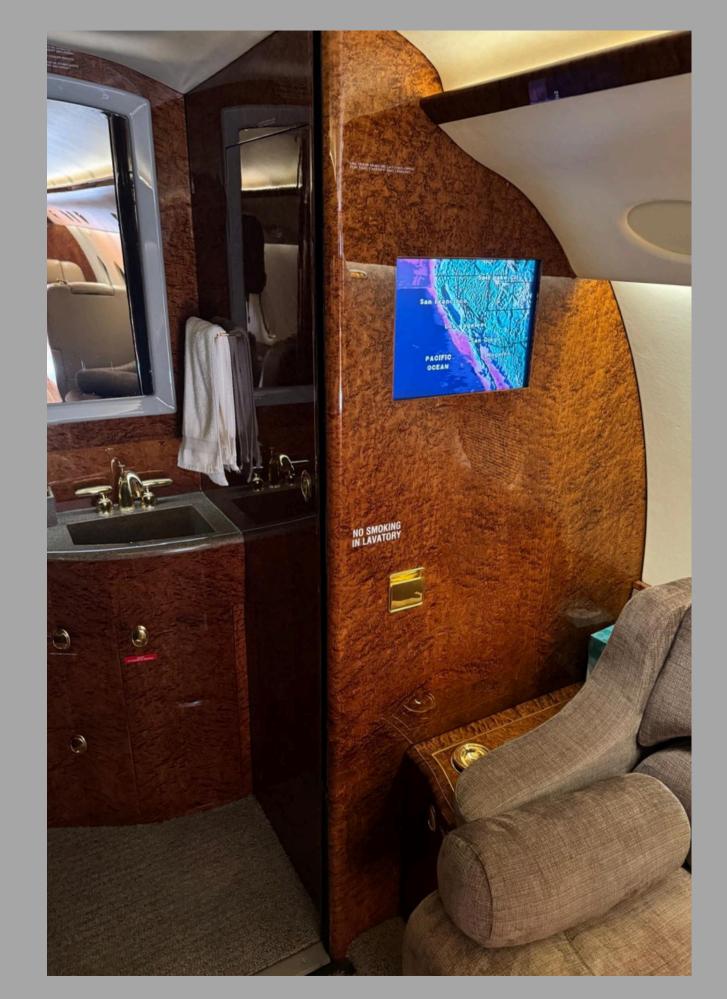

## **INTERIOR:**

Refurbished 2015; 2019 cabin & crew seats refurbished. Executive 8-passenger configuration consisting of forward 4-place club, aft side-facing 3-person divan opposite 2-place club. Forward galley w/ microwave and coffee pot. Aft lavatory w/ vanity & sink w/ heated water. ATG-5000 Wi-Fi / Airshow 400 Moving Map.