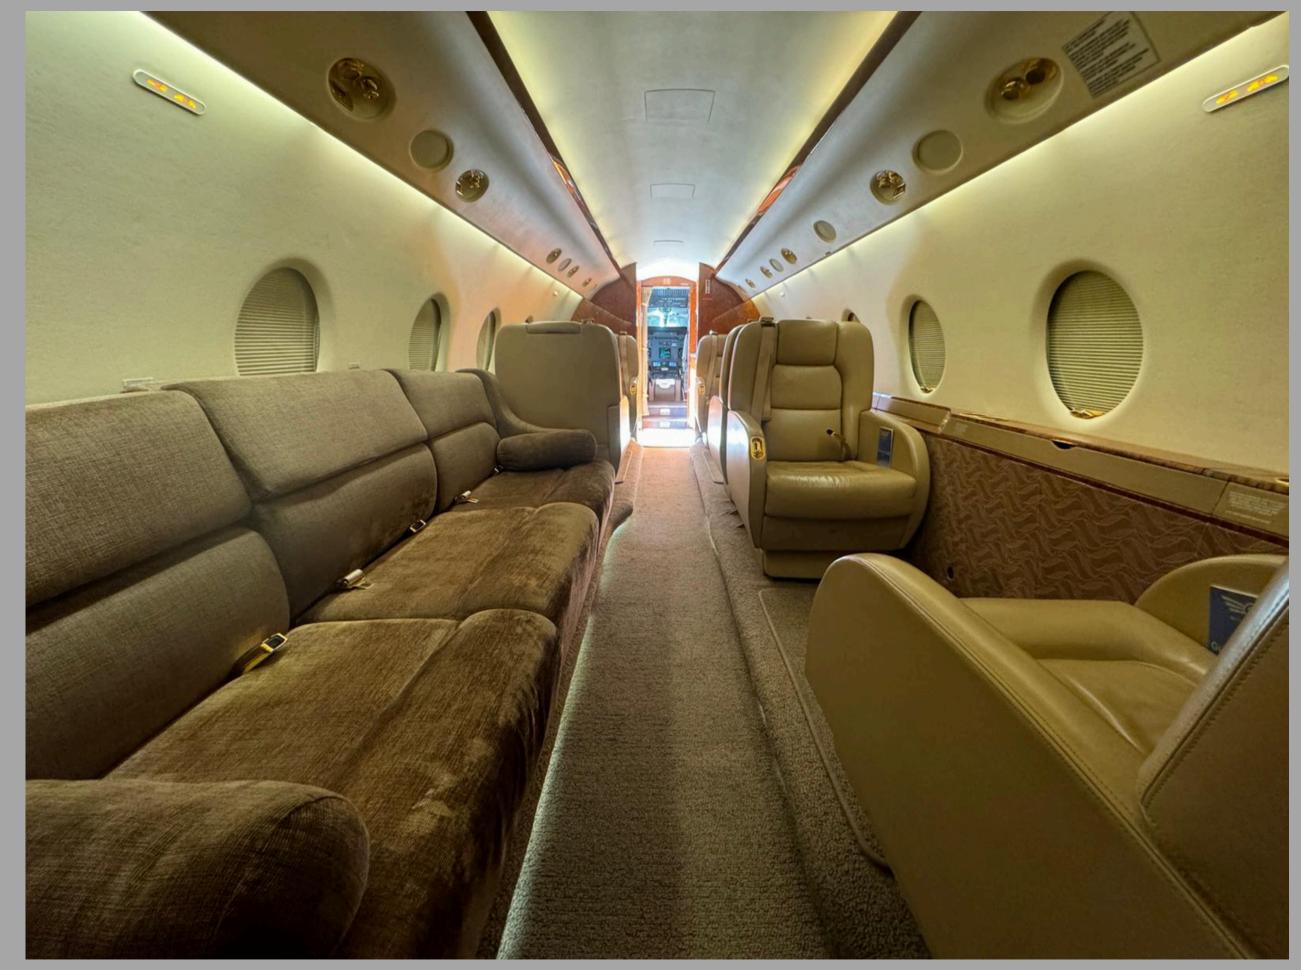

## **INTERIOR:**

Refurbished 2015; 2019 cabin & crew seats refurbished. Executive 8-passenger configuration consisting of forward 4-place club, aft side-facing 3-person divan opposite 2-place club. Forward galley w/ microwave and coffee pot. Aft lavatory w/ vanity & sink w/ heated water. ATG-5000 Wi-Fi / Airshow 400 Moving Map.