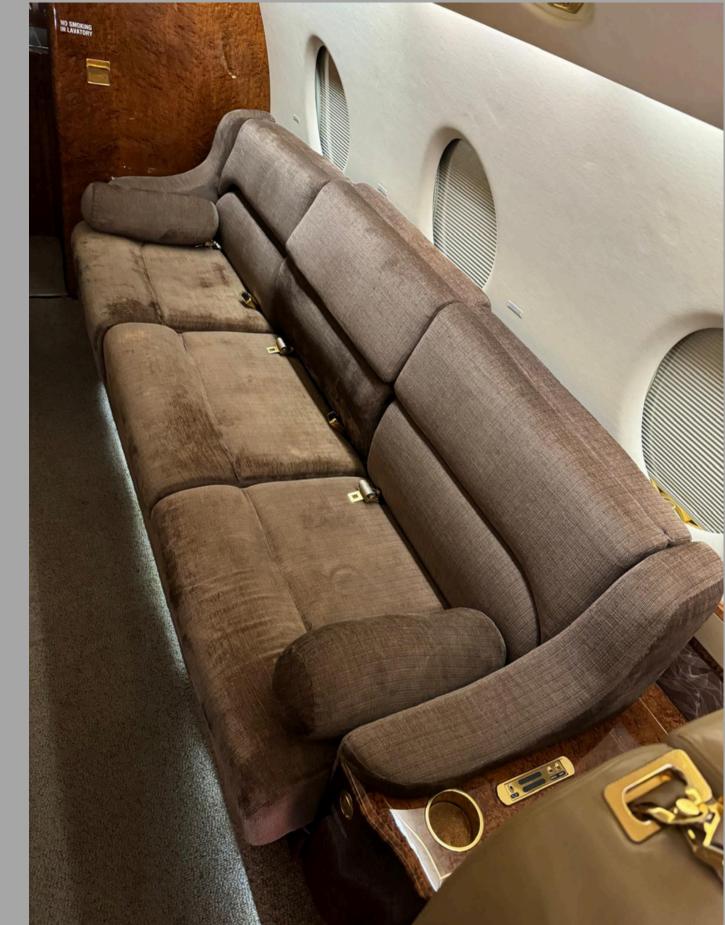

## **INTERIOR:**

Refurbished 2015; 2019 cabin & crew seats refurbished. Executive 8-passenger configuration consisting of forward 4-place club, aft side-facing 3-person divan opposite 2-place club. Forward galley w/ microwave and coffee pot. Aft lavatory w/ vanity & sink w/ heated water. ATG-5000 Wi-Fi / Airshow 400 Moving Map.