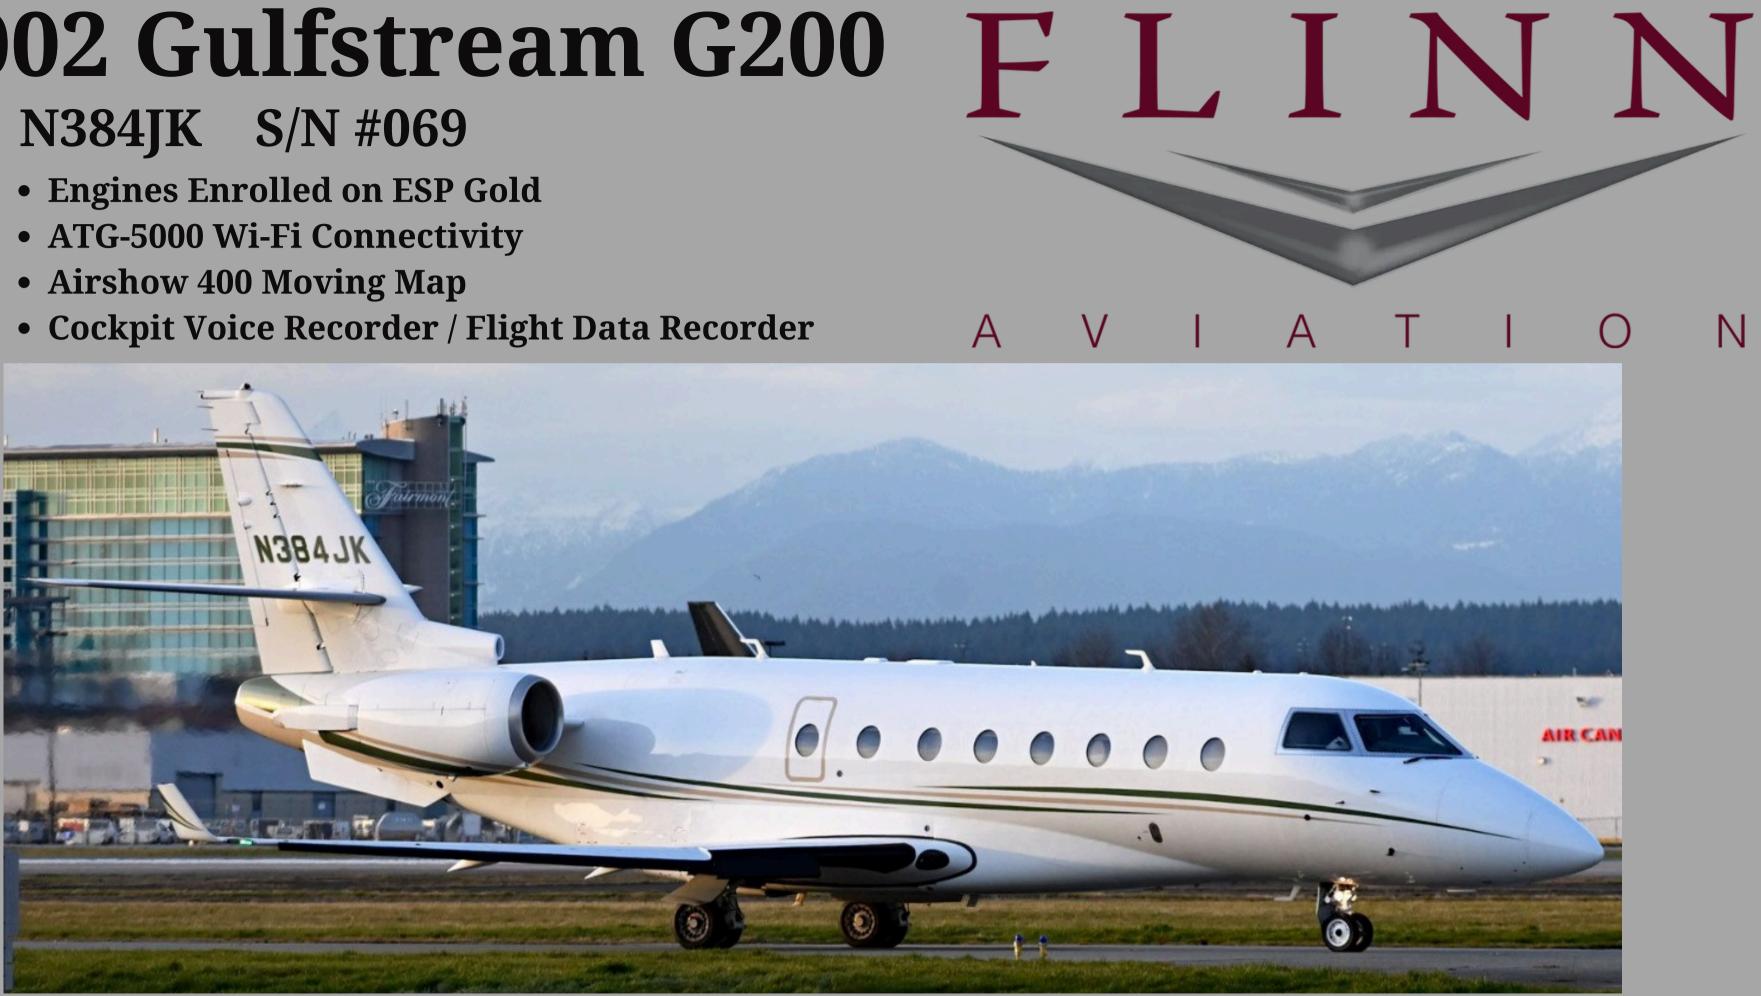

# 2002 Gulfstream G200 N384JK S/N #069

## **PAINT:**

Repainted 2015. Overall Matterhorn White with Gold and Green accent stripes.