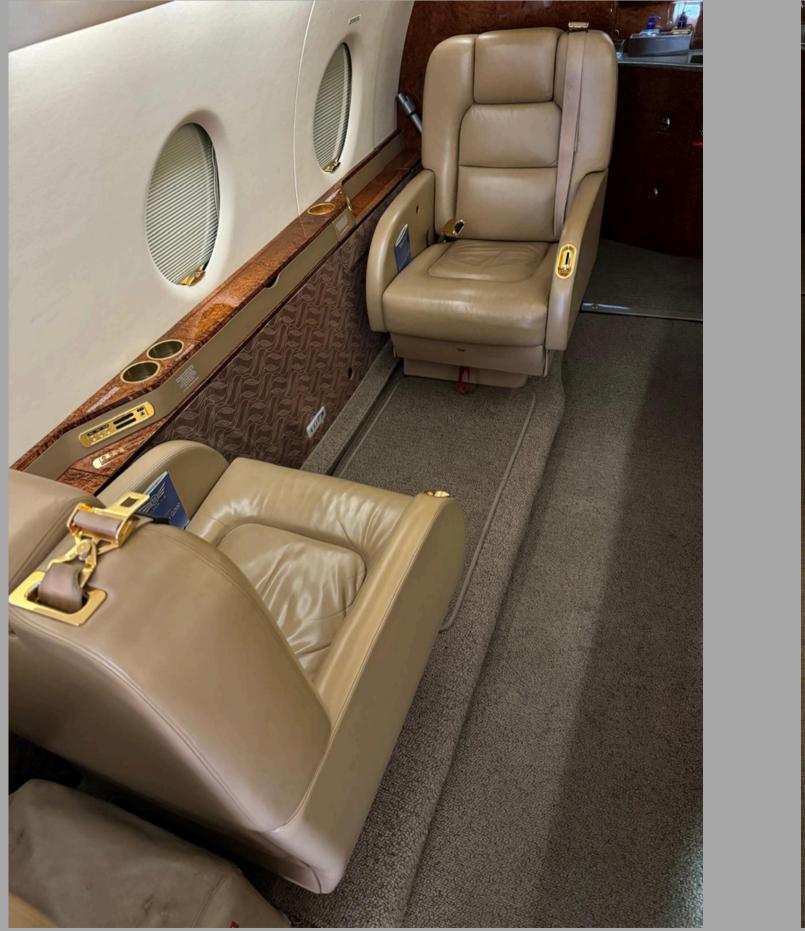

## **INTERIOR:**

Refurbished 2015; 2019 cabin & crew seats refurbished. Executive 8-passenger configuration consisting of forward 4-place club, aft side-facing 3-person divan opposite 2-place club. Forward galley w/ microwave and coffee pot. Aft lavatory w/ vanity & sink w/ heated water. ATG-5000 Wi-Fi / Airshow 400 Moving Map.