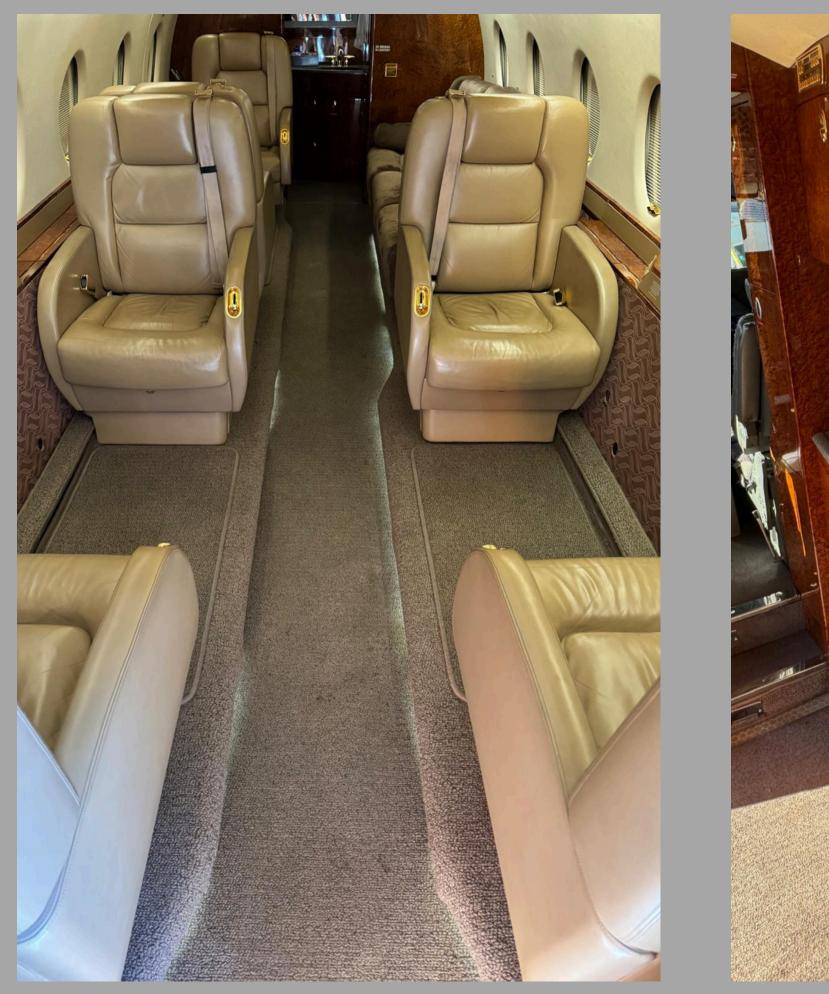

## **INTERIOR:**

Refurbished 2015; 2019 cabin & crew seats refurbished. Executive 8-passenger configuration consisting of forward 4-place club, aft side-facing 3-person divan opposite 2-place club. Forward galley w/ microwave and coffee pot. Aft lavatory w/ vanity & sink w/ heated water. ATG-5000 Wi-Fi / Airshow 400 Moving Map.