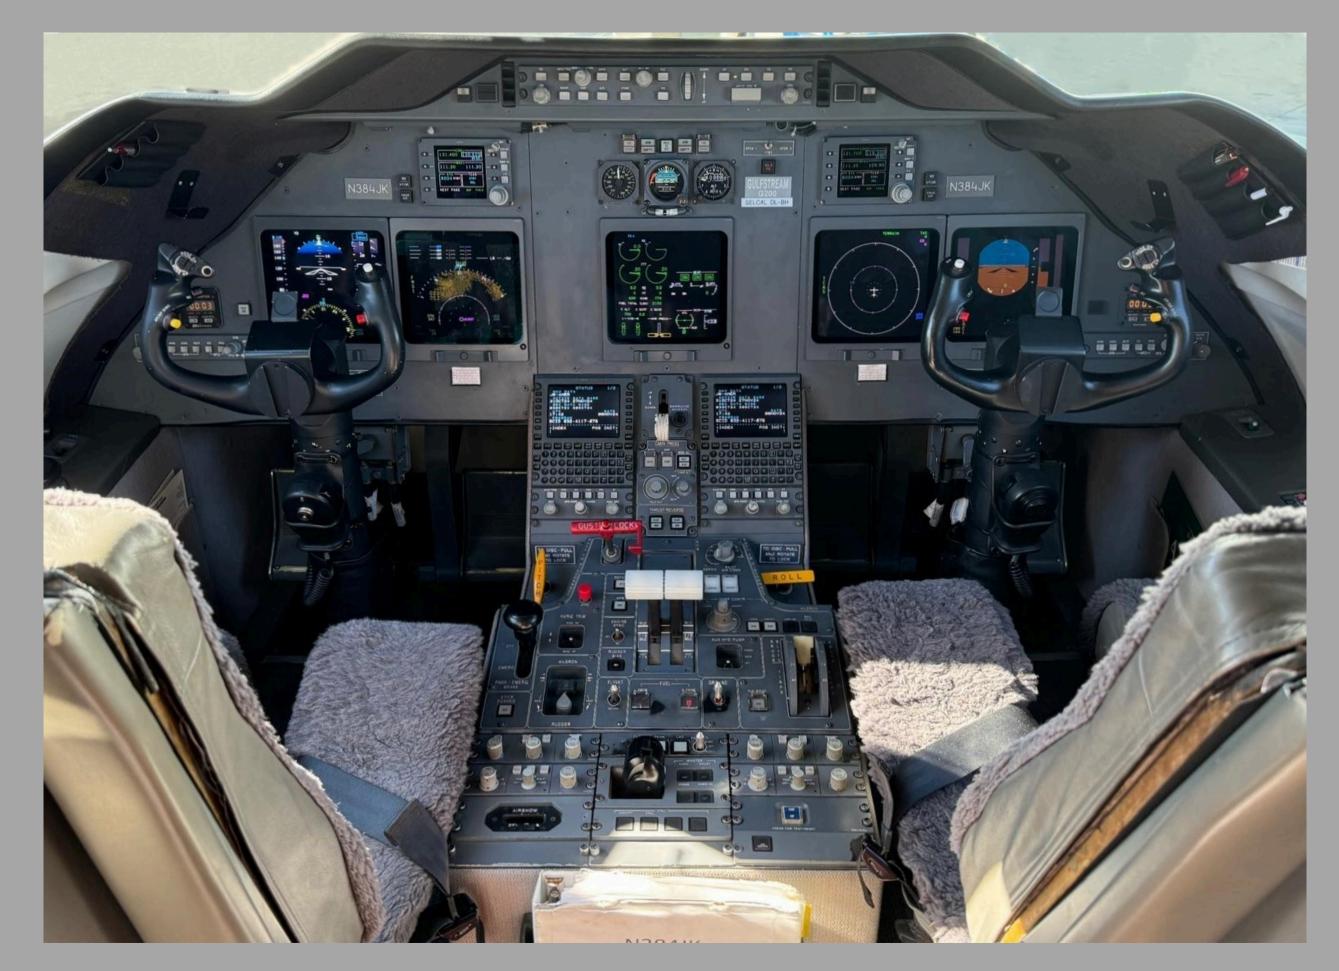

## **AVIONICS:**

Collins 5-Tube Pro Line IV Avionics Package • Dual Collins FMC-6000 Flight Management System • Dual Collins GPS-4000A GPS • Dual Collins AHRS Attitude - Heading Source AHC 85E • Dual Collins VIR 432 Navs • Dual Collins VHF-422D Comms • Dual Collins TDR-94D Transponders 432 • Dual Collins DME-442 • Dual Bendix King KHF-950 HF • Collins Weather Radar RTA 858 • Collins ALT-4000 Radar Altimeter • Collins TCAS TTR-400 w/ Change 7.0 • Honeywell Mark V EGPWS TAWS • EASA Compliant FDR - SSVR