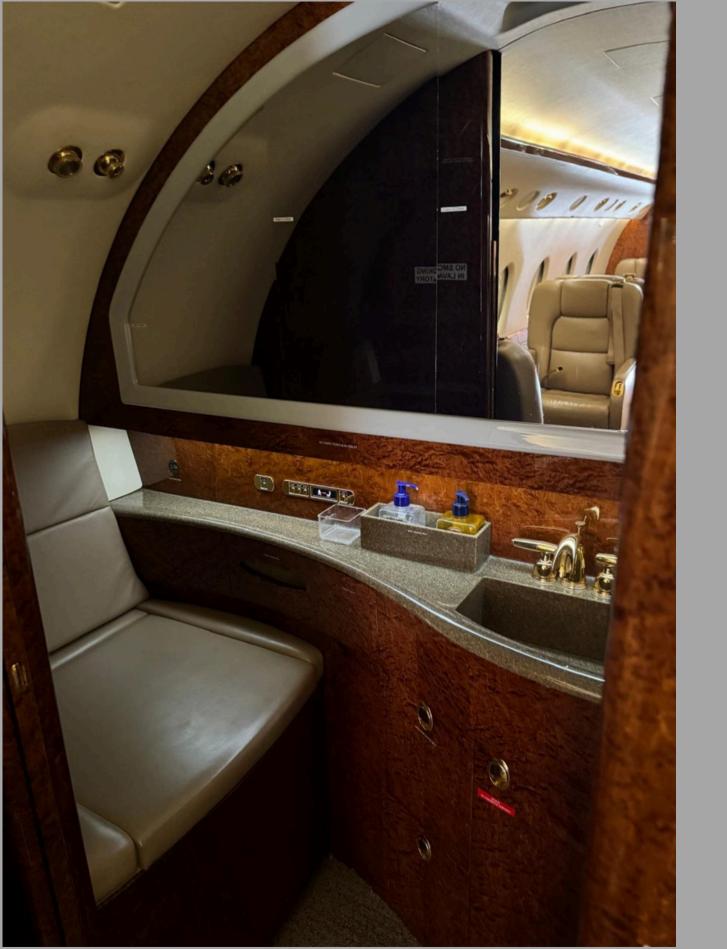

## **INTERIOR:**

Refurbished 2015; 2019 cabin & crew seats refurbished. Executive 8-passenger configuration consisting of forward 4-place club, aft side-facing 3-person divan opposite 2-place club. Forward galley w/ microwave and coffee pot. Aft lavatory w/ vanity & sink w/ heated water. ATG-5000 Wi-Fi / Airshow 400 Moving Map.