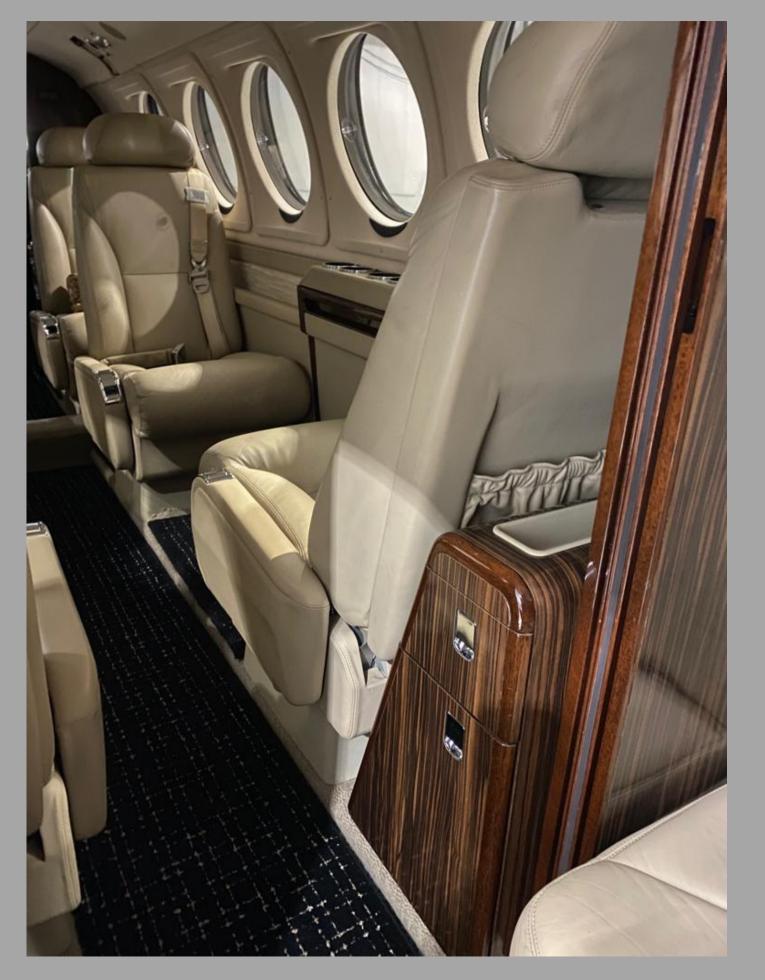

#### **INTERIOR:**

- 7-Passenger Executive seating configuration including aft sidefacing belted lavatory. Dual folding executive tables.
- Forward left side refreshment center w/insulated carafe, ice & trash containers & chilled wine bottle storage.
- 115-Volt AC Outlets. Electronic window shades.