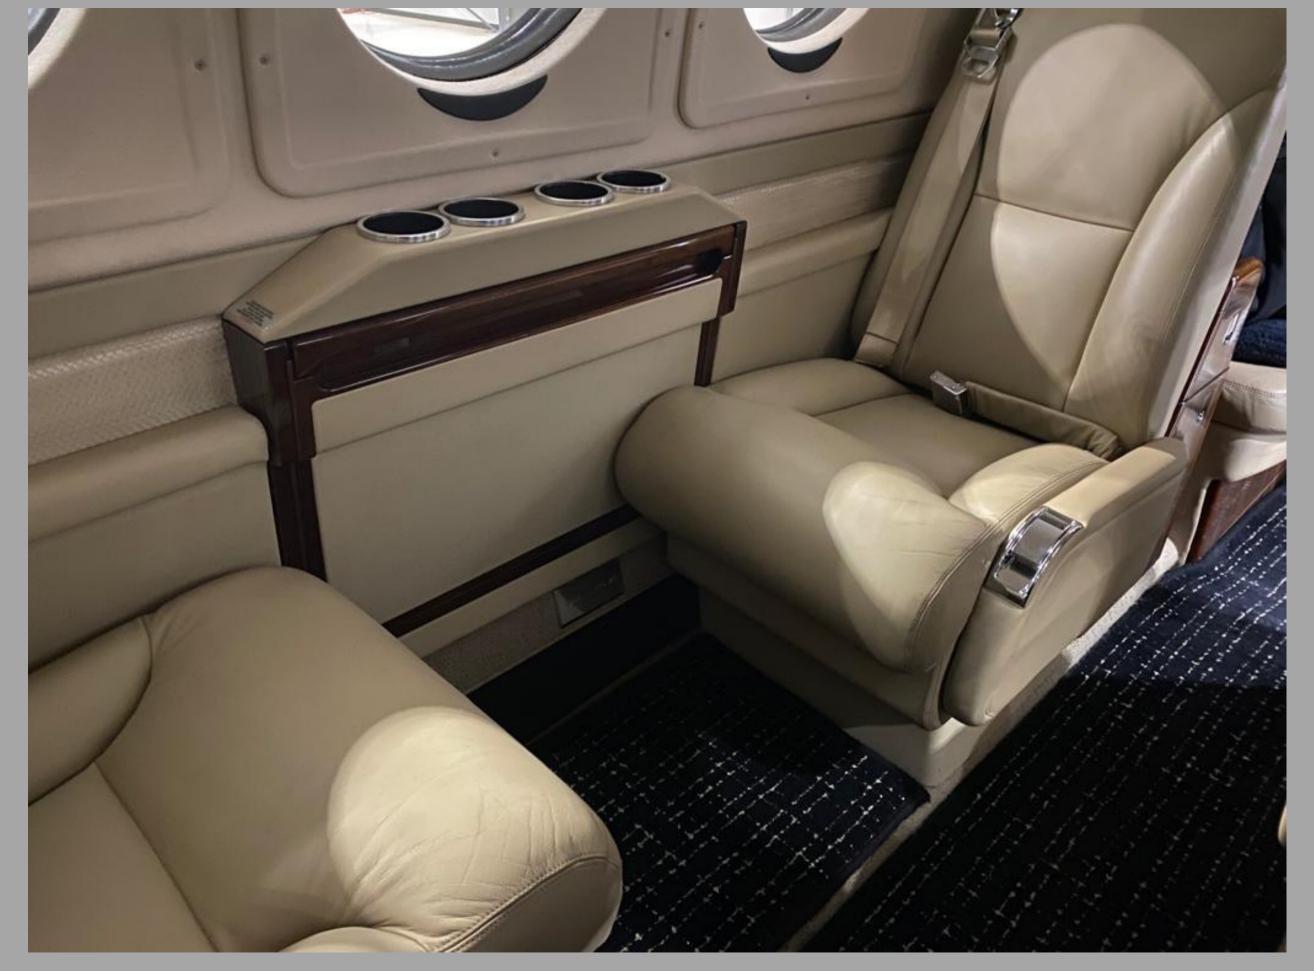

#### **INTERIOR:**

- 7-Passenger Executive seating configuration including aft sidefacing belted lavatory. Dual folding executive tables.
- Forward left side refreshment center w/insulated carafe, ice & trash containers & chilled wine bottle storage.
- 115-Volt AC Outlets. Electronic window shades.