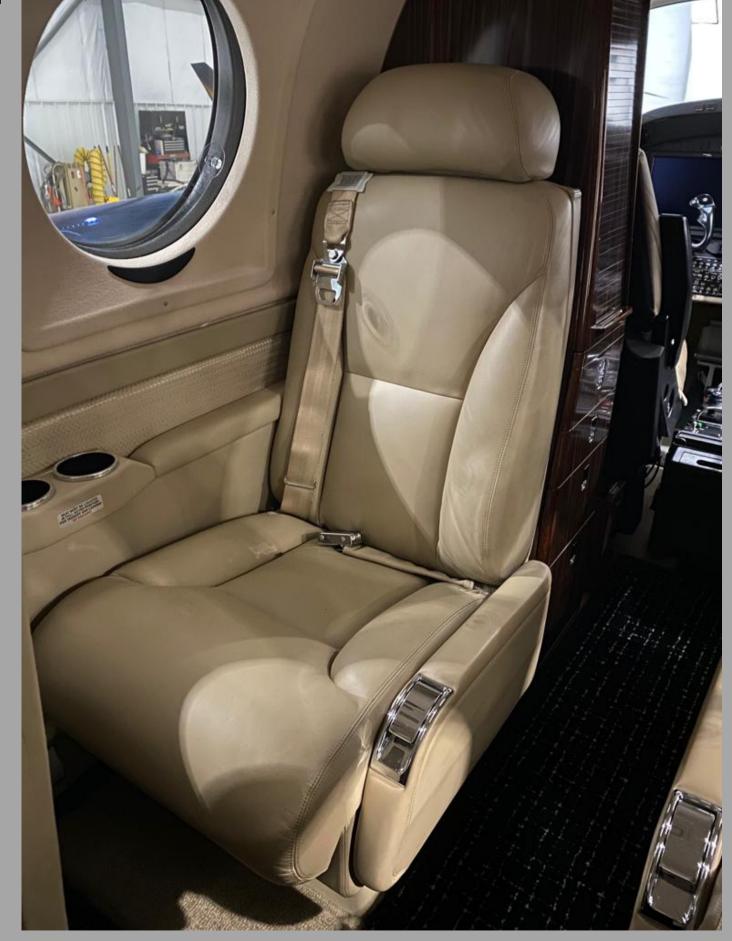

#### **INTERIOR:**

- 7-Passenger Executive seating configuration including aft sidefacing belted lavatory. Dual folding executive tables.
- Forward left side refreshment center w/insulated carafe, ice & trash containers & chilled wine bottle storage.
- 115-Volt AC Outlets. Electronic window shades.