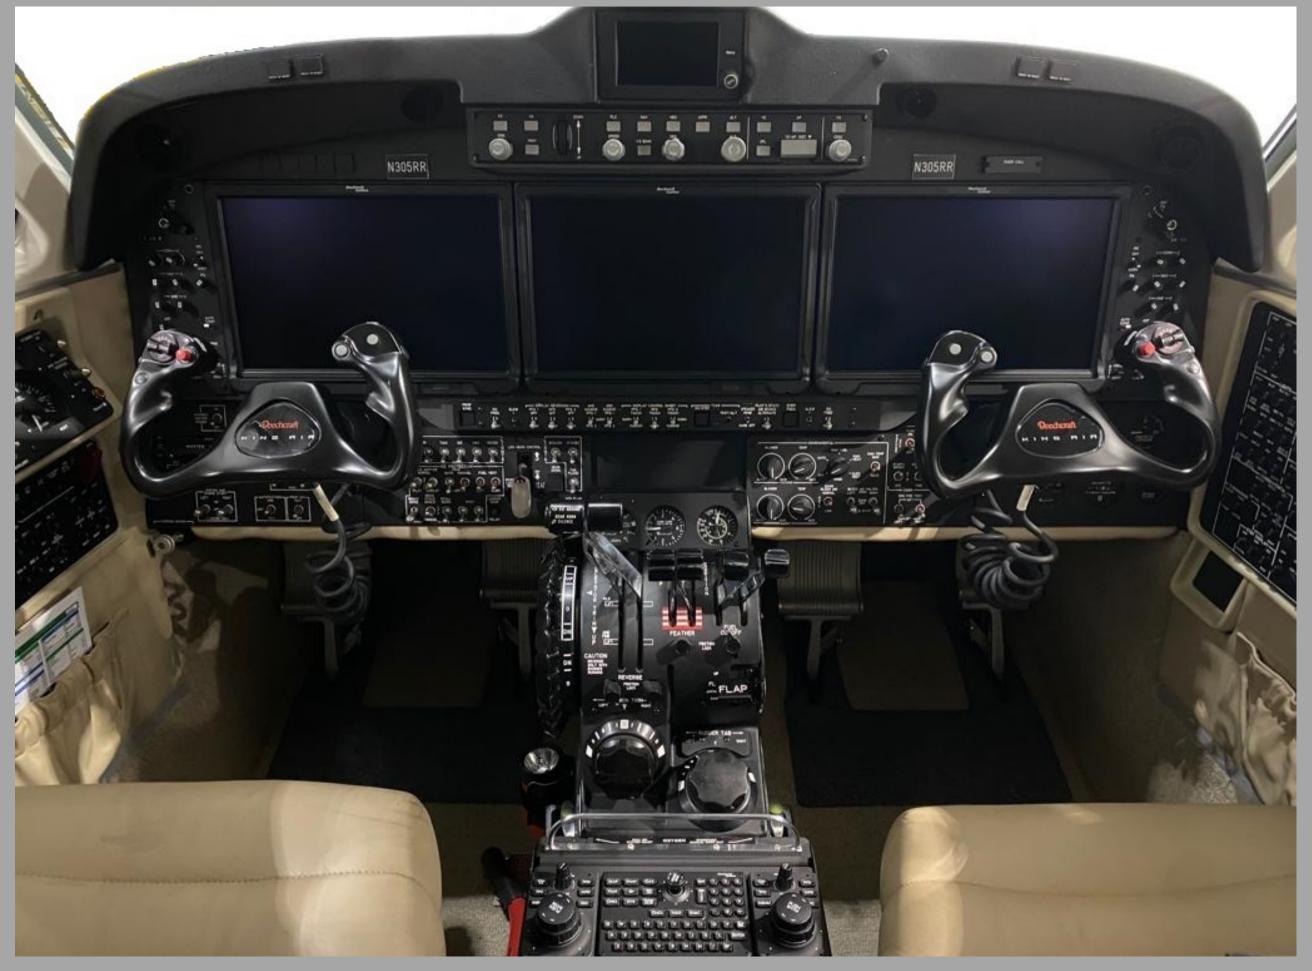

# **AVIONICS:**

Collins ProLine Fusion Avionics Package

Dual Collins AHC-3000 AHRS

Dual Collins FGC-3000 IFCS Autopilot

Dual Collins VHF-4000 Comm Radios

L3 FA2100 CVR

Collins DME-4000

Dual Collins FGC-3000 IFCS Flight Director

Collins FMC-3000 FMS

Collins GPS-4000S GPS

Collins NAV-4000; Collins NAV-4500 Nav Radios

TAWS+ Class A

L3 SkyWatch TCAS-I

Dual Collins TDR-94D Mode S Transponder

Collins TWR-850 Weather Radar

WAAS / LPV

Collins Synthetic Vision System

Artex C406N ELT