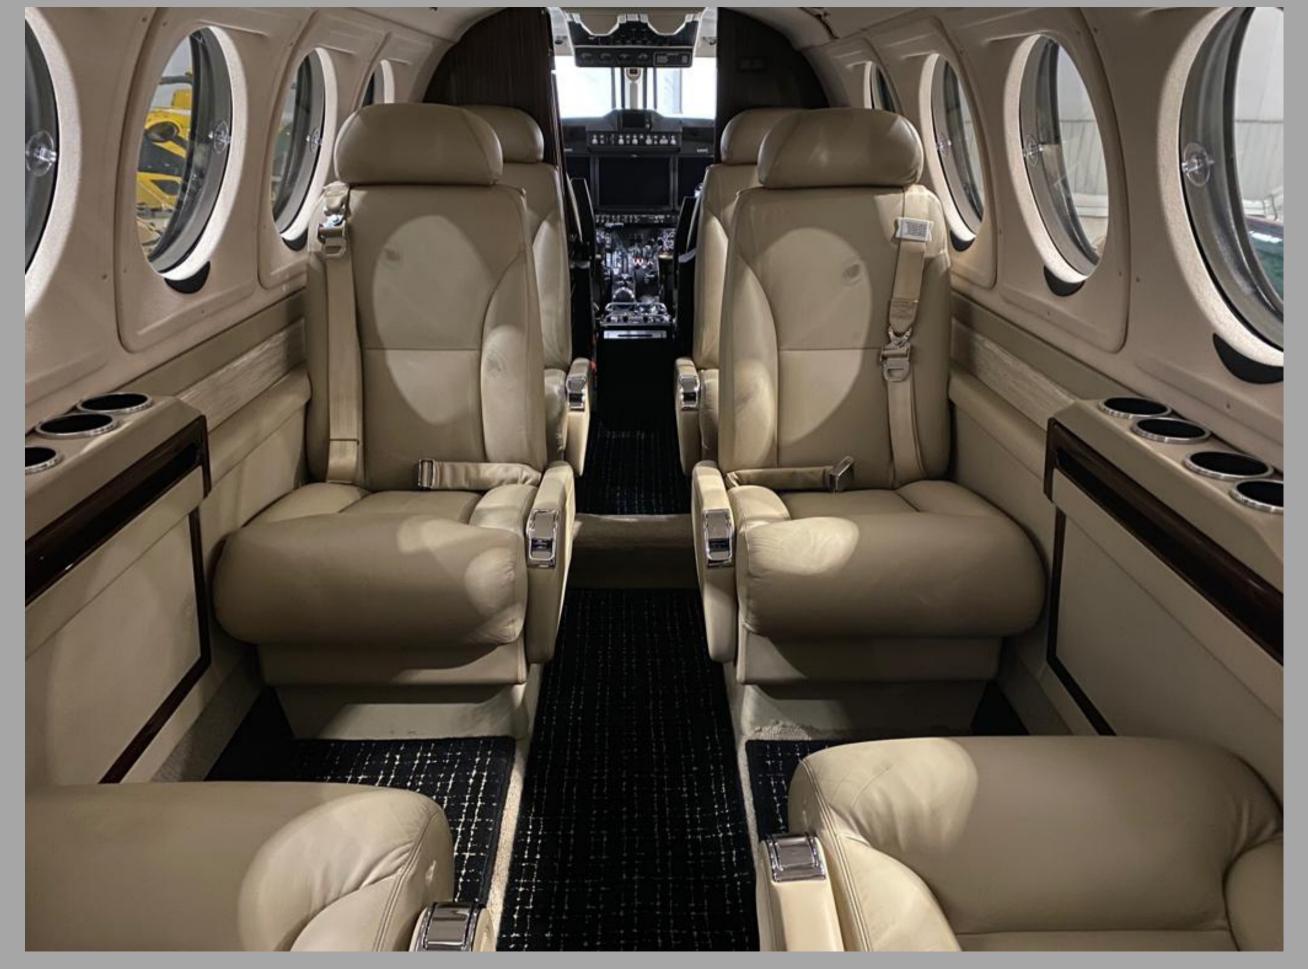

#### **INTERIOR:**

- 7-Passenger Executive seating configuration including aft sidefacing belted lavatory. Dual folding executive tables.
- Forward left side refreshment center w/insulated carafe, ice & trash containers & chilled wine bottle storage.
- 115-Volt AC Outlets. Electronic window shades.