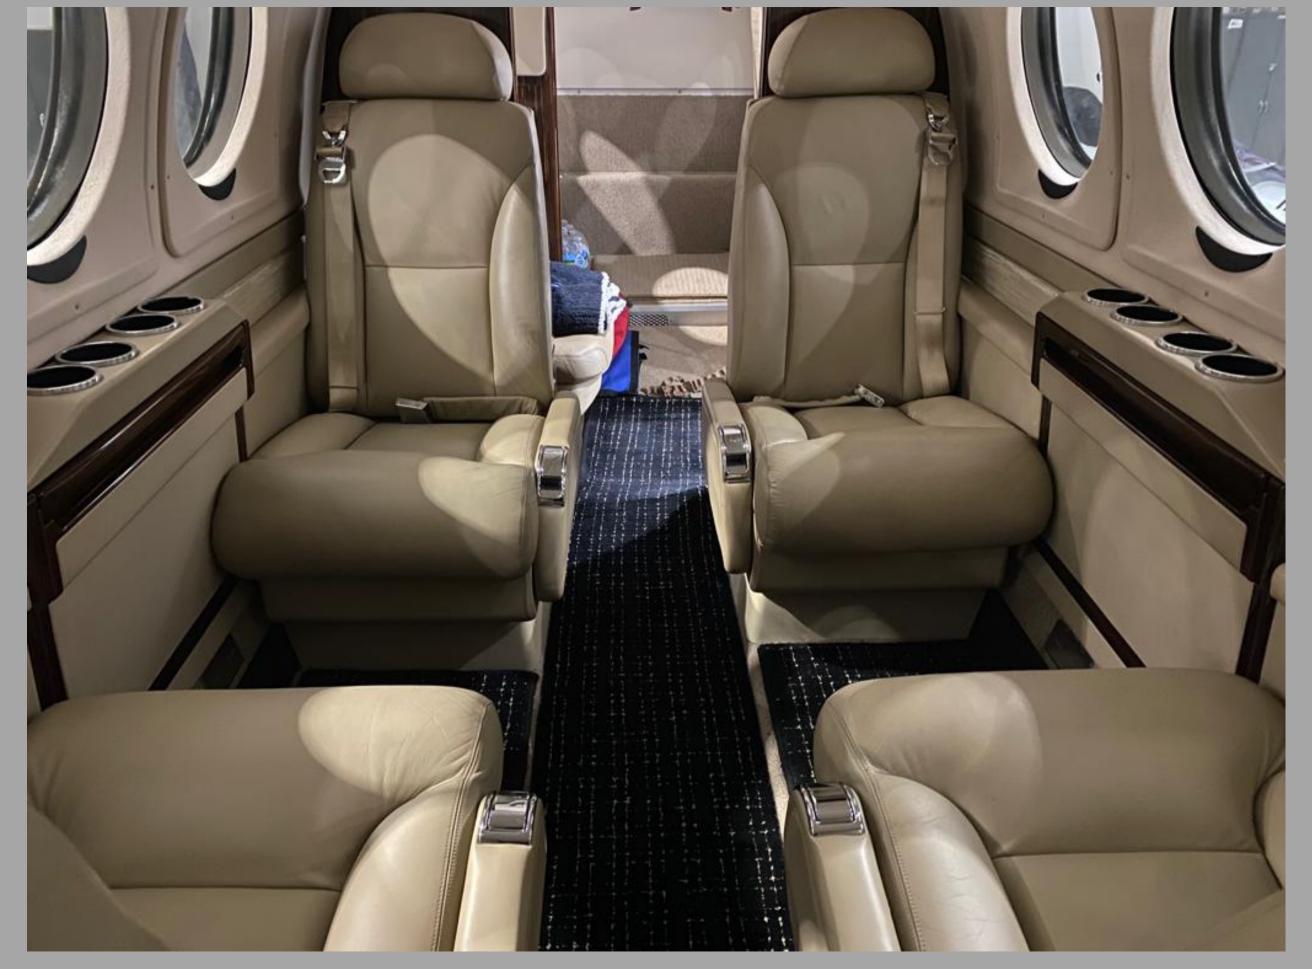

#### **INTERIOR:**

- 7-Passenger Executive seating configuration including aft sidefacing belted lavatory. Dual folding executive tables.
- Forward left side refreshment center w/insulated carafe, ice & trash containers & chilled wine bottle storage.
- 115-Volt AC Outlets. Electronic window shades.