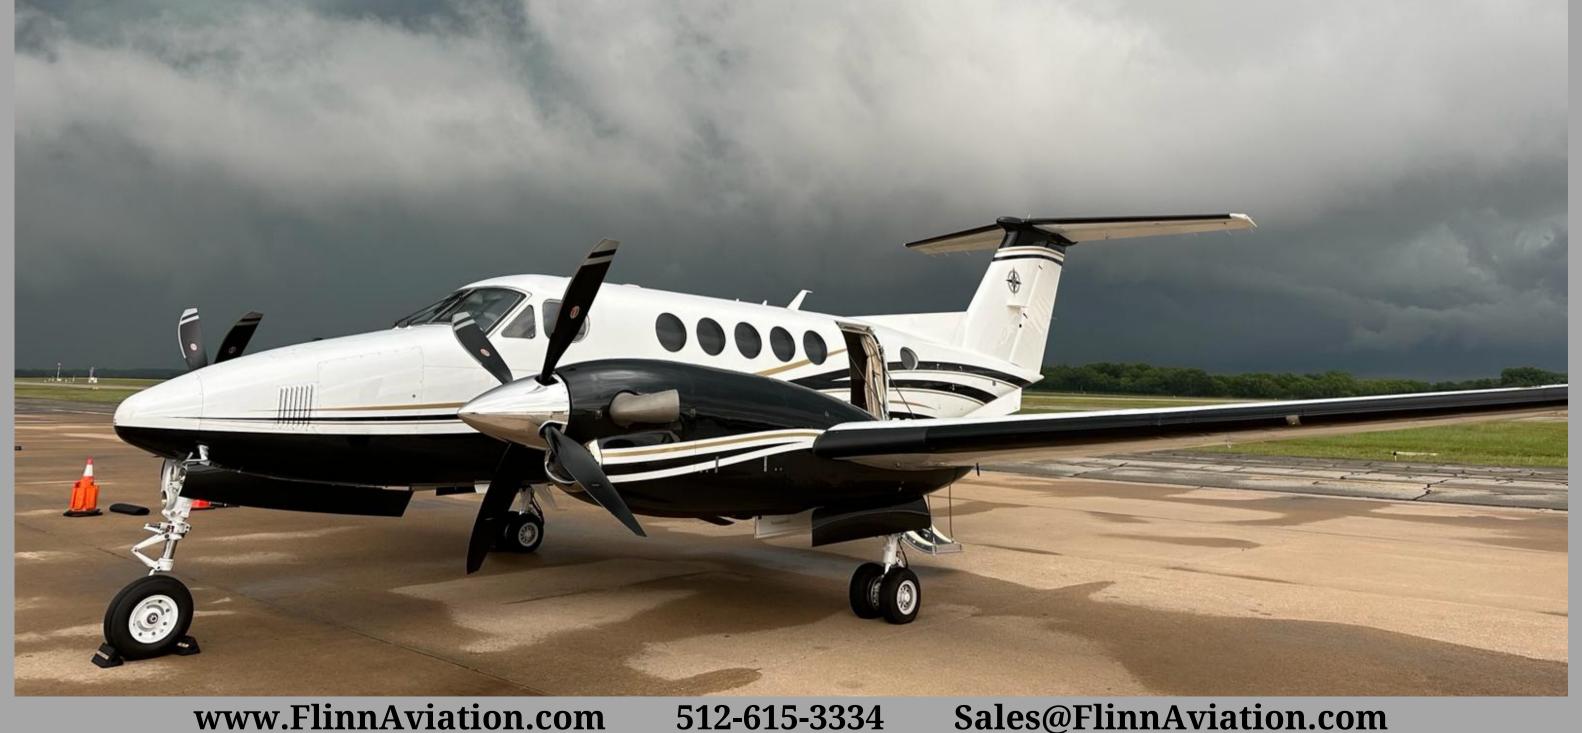

# 2020 KING AIR 250

N305RR BY-382

**NEW ASKING PRICE: \$5,995,000** 

### **EXTERIOR:**

Done in 2022. Matterhorn White with Black and Gold accents.