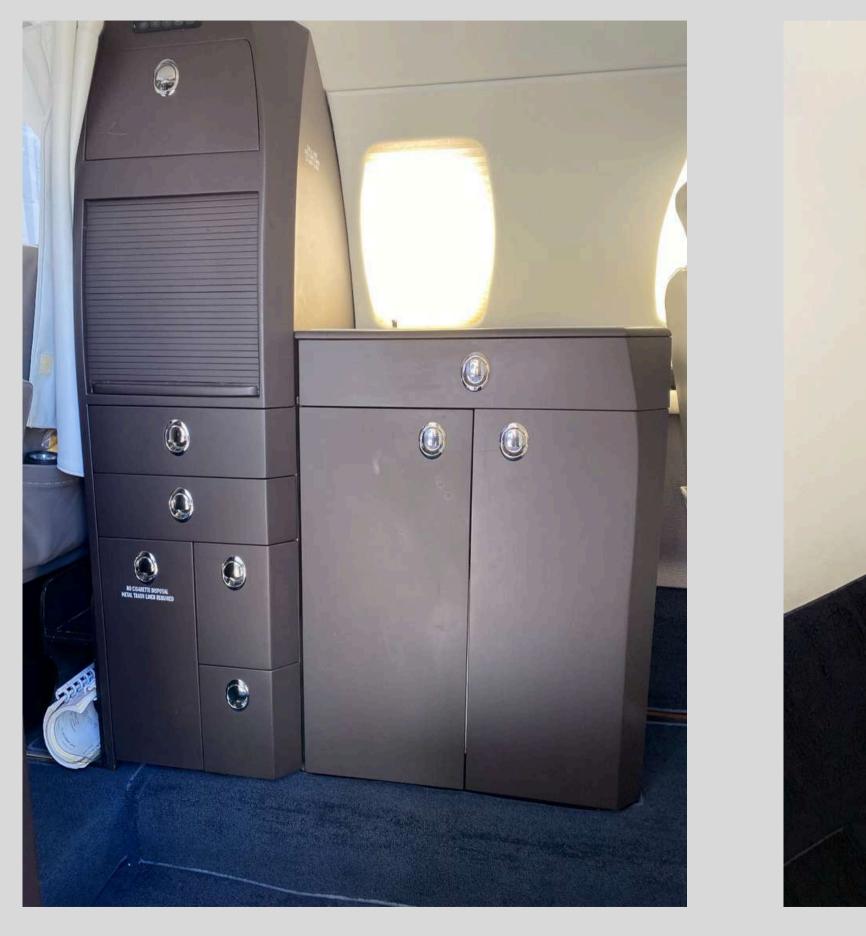

#### **INTERIOR**

- Interior Refurbished 9/2022
- Cabin has six seats in forward 4-place club configuration and aft 2-forward facing seats, plus an aft belted lav (7-Passengers Total).
- Large forward cabinet with refreshment center.
- ATG-5000 WiFi.