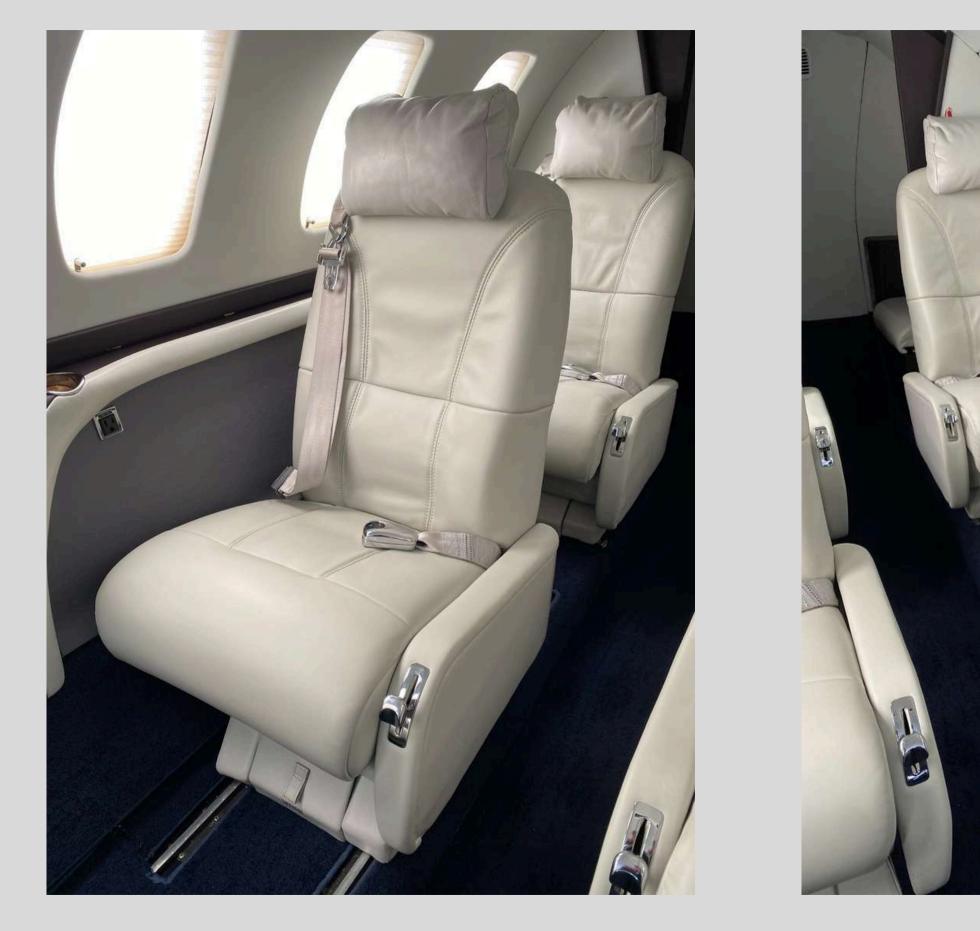

#### **INTERIOR**

- Interior Refurbished 9/2022
- Cabin has six seats in forward 4-place club configuration and aft 2-forward facing seats, plus an aft belted lav (7-Passengers Total).
- Large forward cabinet with refreshment center.
- ATG-5000 WiFi.