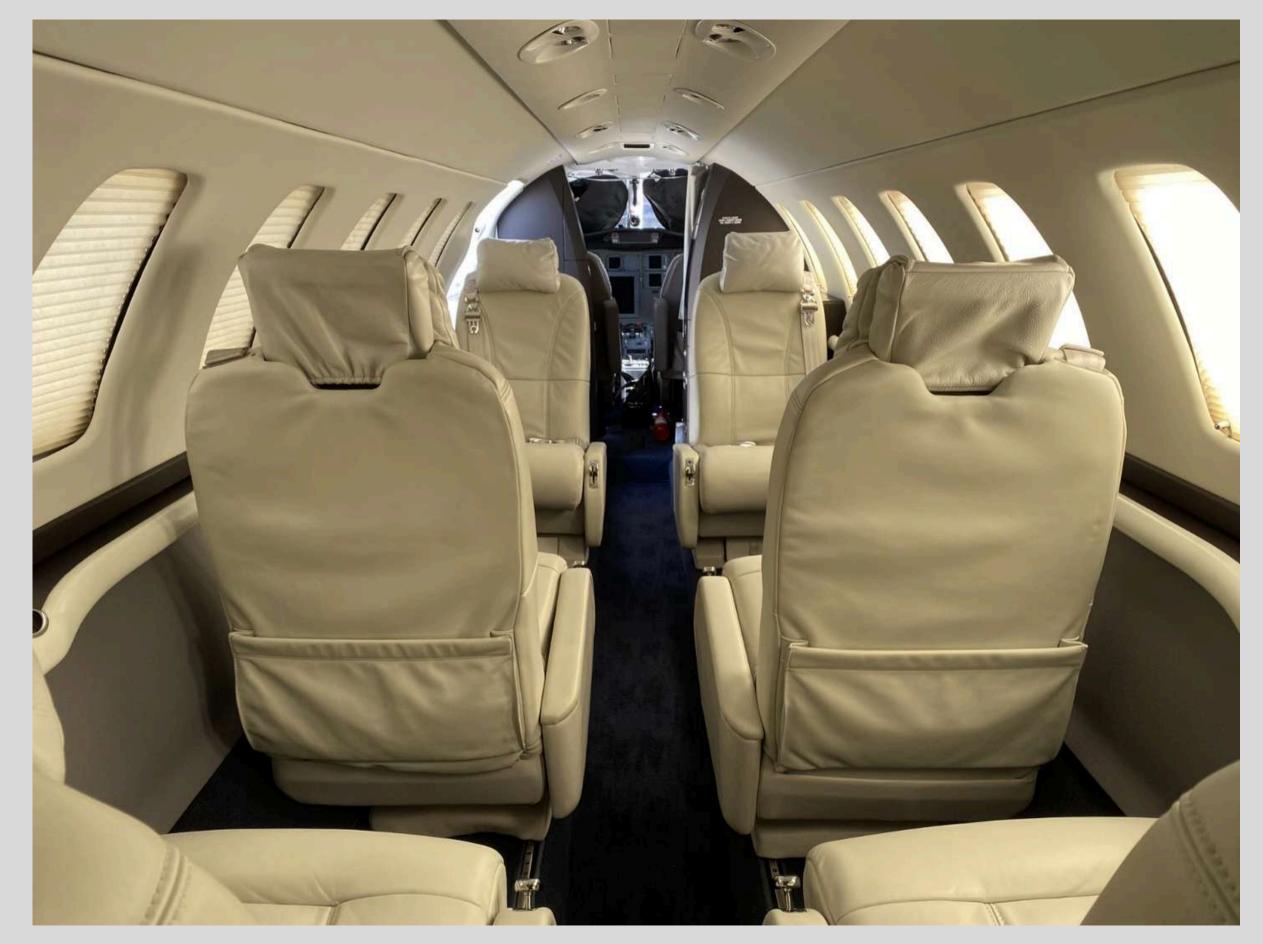

#### **INTERIOR**

- Interior Refurbished 9/2022
- Cabin has six seats in forward 4-place club configuration and aft 2-forward facing seats, plus an aft belted lav (7-Passengers Total).
- Large forward cabinet with refreshment center.
- ATG-5000 WiFi.