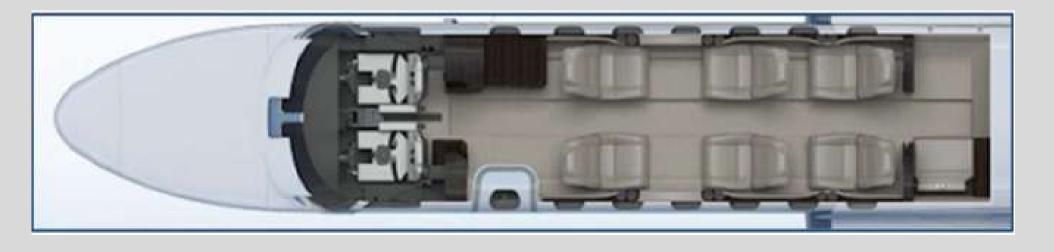

#### **INTERIOR**

- Interior Refurbished 9/2022
- Cabin has six seats in forward 4-place club configuration and aft 2-forward facing seats, plus an aft belted lav (7-Passengers Total).
- Large forward cabinet with refreshment center.
- ATG-5000 WiFi.