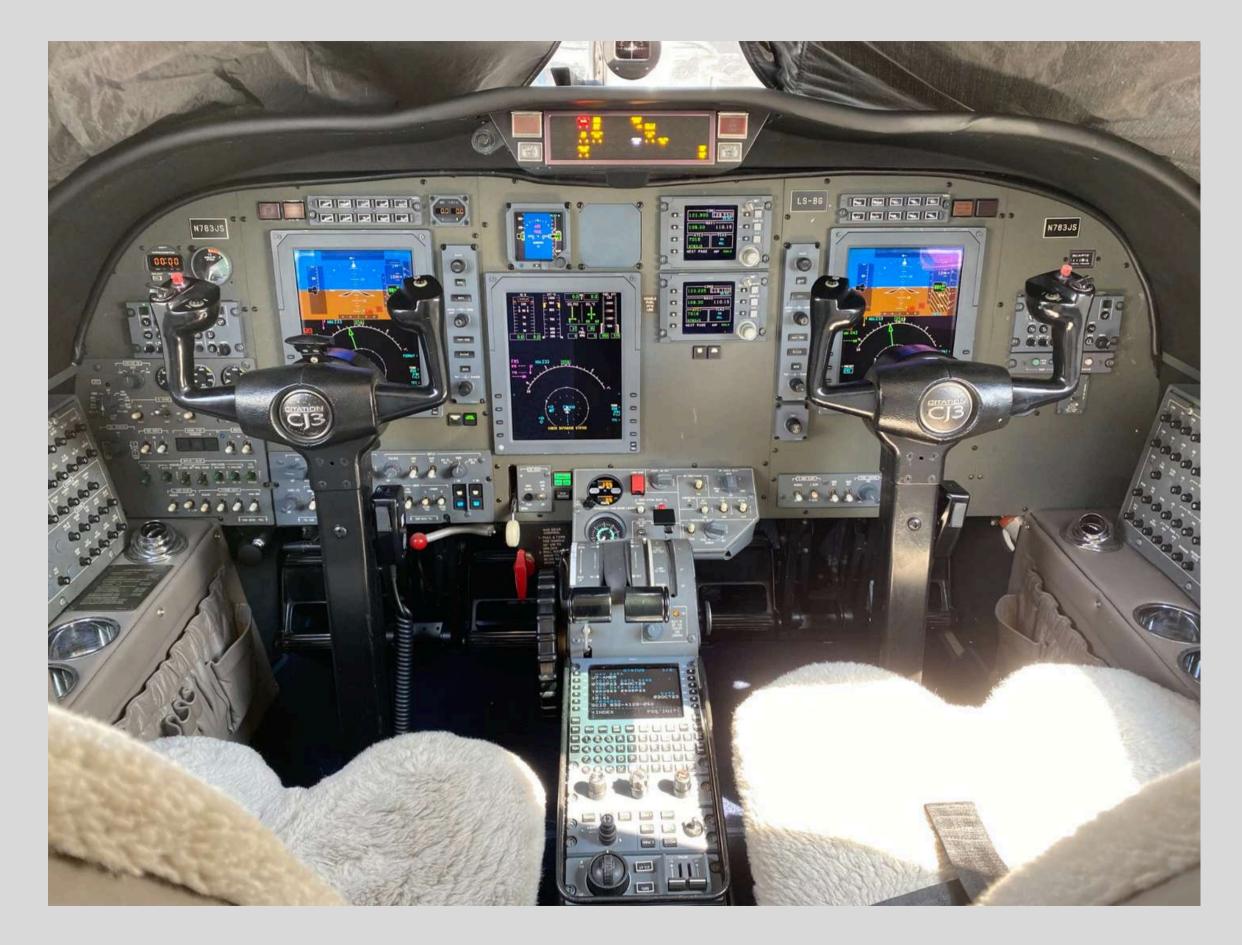

#### **AVIONICS**

**Collins ProLine 21** 

- 2 Dual Collins VHF-4000 Comms
- 2 Collins Nav 4000 / 4500 NAV
- 1 Collins ADF-462
- 2 Collins DME-4000
- 1 Collins GPS-4000S WAAS
- 1 Collins HF-9000
- 2 TDR-94 Transponders
- 1 Collins TRA-800 Radar
- 1 Skywatch TCAS-I
- 1 TAWS 8000
- 1 Collins IFIS 6.0 Jeppesen Electronic Charts
- 1 XM Graphical Weather
- 1 Collins S3100-363 Mx Diagnostic Computer
- 1 L3 FA-2100 CVR
- 1 Airtex C406-1 ELT AVIONICS
- 1 Collins ALT-4000 Radio Altimeter