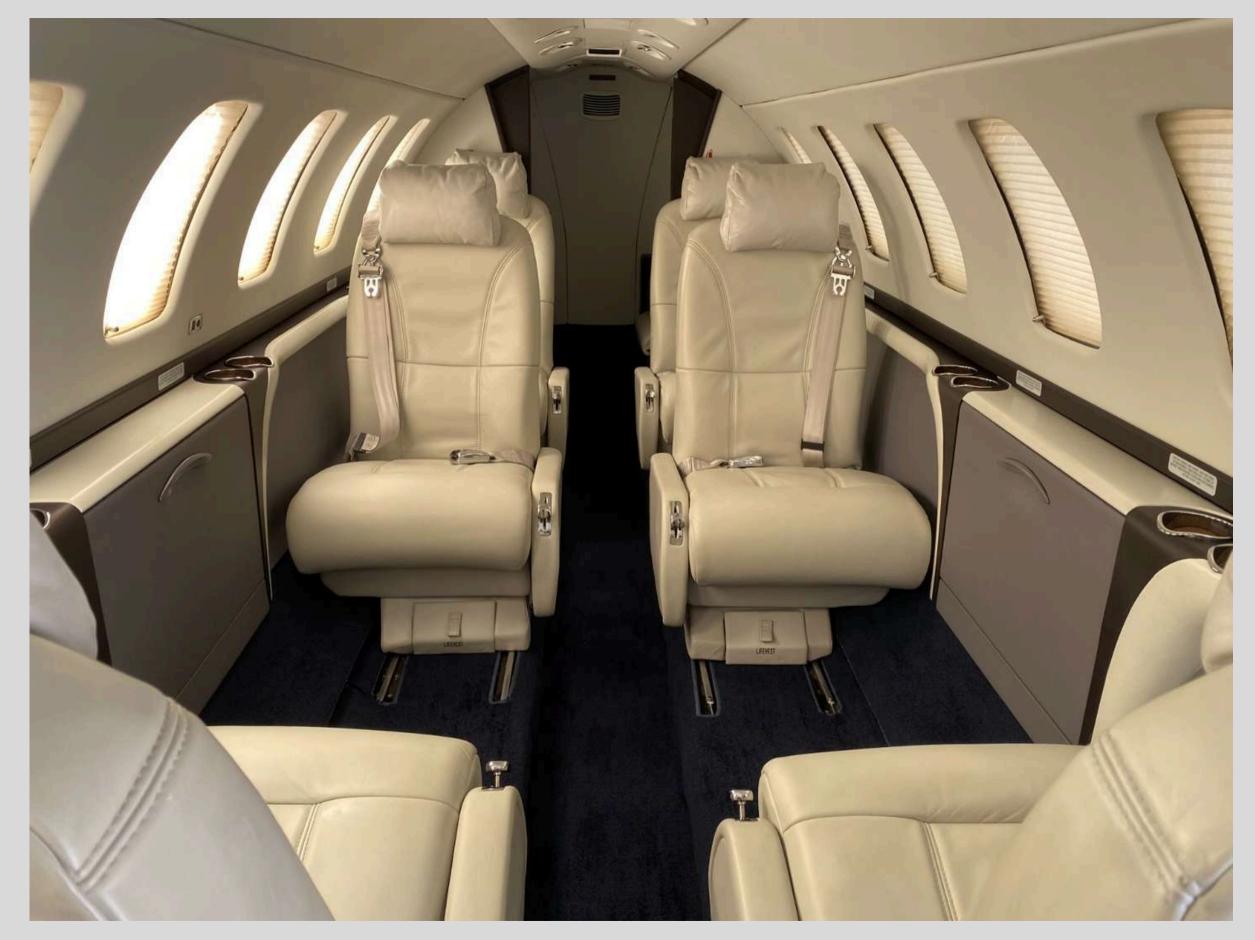

#### **INTERIOR**

- Interior Refurbished 9/2022
- Cabin has six seats in forward 4-place club configuration and aft 2-forward facing seats, plus an aft belted lav (7-Passengers Total).
- Large forward cabinet with refreshment center.
- ATG-5000 WiFi.