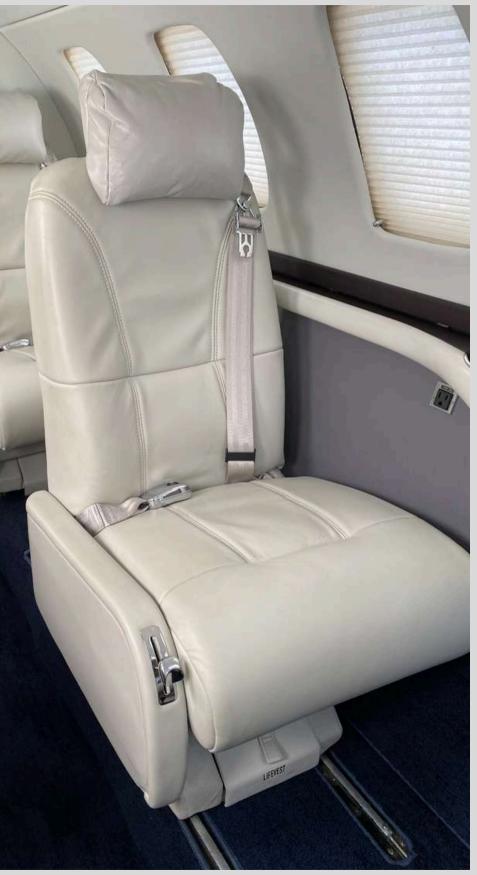

#### **INTERIOR**

- Interior Refurbished 9/2022
- Cabin has six seats in forward 4-place club configuration and aft 2-forward facing seats, plus an aft belted lav (7-Passengers Total).
- Large forward cabinet with refreshment center.
- ATG-5000 WiFi.