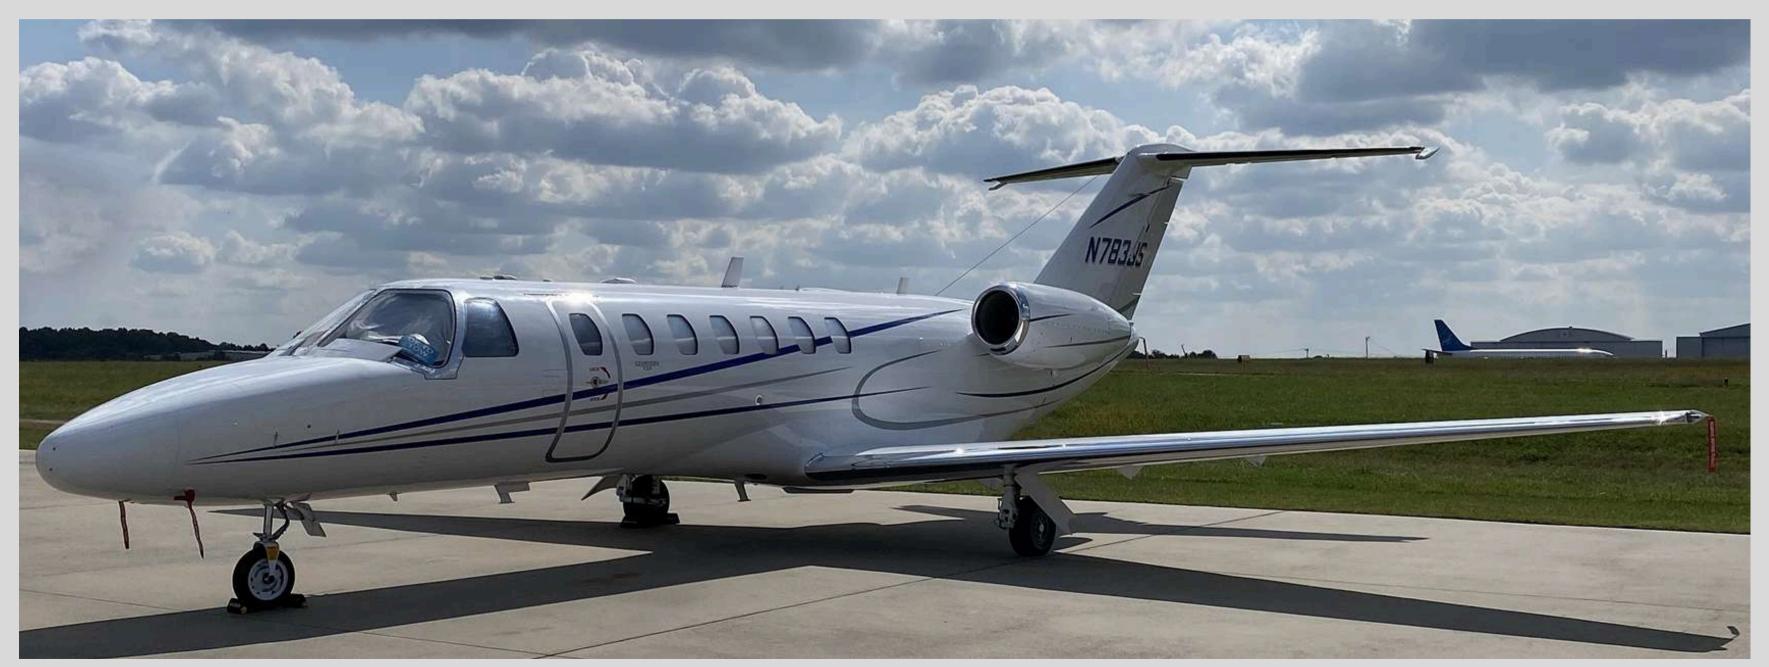

## **2005** Cessna Citation CJ3

- 525B-0033 N783JS
- Engines Enrolled on Williams TAP Blue
- 2023 Paint 2022 Interior
- Fresh Docs 9 & 22 Inspections
- Aircell GoGo ATG-5000 WiFi

www.FlinnAviation.com 512-818-3129 Tom

#### **EXTERIOR**

- Repainted 2/2023
- Overall Matterhorn White with Dusk Gray and Blue stripes.

- Aircell GoGo ATG-5000 Wifi
- 2/2023 Paint and 9/2022 Interior Refurbishment
- Aft Belted Lav
- GPS 4000S w/ WAAS
- IFIS 6.0 w/ Jepp Charts & XM Weather
- 3 U.S. Owners Since New
- Part 135 Maintained
- Long List of Recent Inspections, Including Doc 22

www.FlinnAviation.com 512-818-3129

• Engines Enrolled on TAP Blue